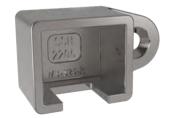

#### MATERIAL:

2205 Stainless Steel

# CATALOGUE AND DESCRIPTION:

- > Railing Systems
- > TR-S25 Series
- > Side Fix Wall Bracket with Cut Out