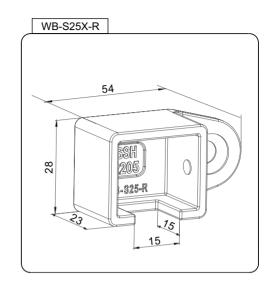

## Drawing ID

WB-S25X-L/WB-S25X-R

| Product Info. |  |
|---------------|--|
| Code          |  |
| WB-S25M-L     |  |
| WB-S25S-L     |  |
| WB-S25B-L     |  |
|               |  |

| Polish        | WB-S25M-R |
|---------------|-----------|
| Satin         | WB-S25S-R |
| Texture Black | WB-S25B-R |

#### MATERIAL:

2205 Stainless Steel

# CATALOGUE AND DESCRIPTION:

- > Railing Systems
- > TR-S25 Series
- > Side Fix Wall Bracket with Cut Out