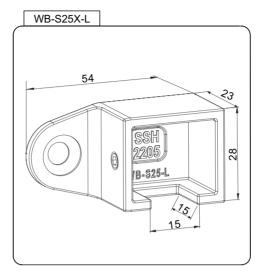

## Drawing ID

WB-S25X-L/WB-S25X-R

| Product Info. |  |
|---------------|--|
| Code          |  |
| WB-S25M-L     |  |
| WB-S25S-L     |  |
| WB-S25B-L     |  |
|               |  |

| Polish        | WB-S25M-R |
|---------------|-----------|
| Satin         | WB-S25S-R |
| Texture Black | WB-S25B-R |

#### MATERIAL:

2205 Stainless Steel

# CATALOGUE AND DESCRIPTION:

- > Railing Systems
- > TR-S25 Series
- > Side Fix Wall Bracket with Cut Out