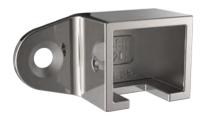

#### MATERIAL:

2205 Stainless Steel

# CATALOGUE AND DESCRIPTION:

- > Railing Systems
- > TR-S25 Series
- > Side Fix Wall Bracket with Cut Out