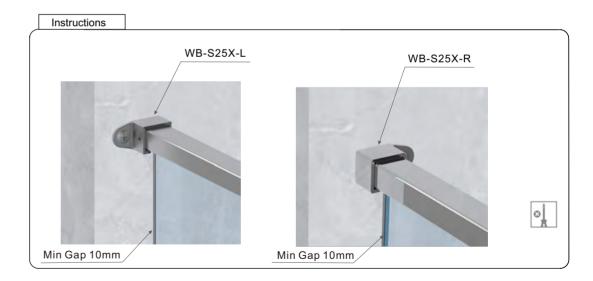

## Drawing ID

WB-S25X-L/WB-S25X-R

| Product Info. |  |
|---------------|--|
| Code          |  |
| WB-S25M-L     |  |
| WB-S25S-L     |  |
| WB-S25B-L     |  |
|               |  |

| Polish        | WB-S25M-R |
|---------------|-----------|
| Satin         | WB-S25S-R |
| Texture Black | WB-S25B-R |

# CATALOGUE AND DESCRIPTION:

- > Railing Systems
- > TR-S25 Series
- > Side Fix Wall Bracket with Cut Out